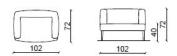

Folies is a design love seat that effortlessly adapts to various contexts. It is perfect for the different rooms of a private house, as well as for hotels and lounge areas. The diverse upholstery options make it even more adaptable. It is available with customized measures and the seat cushion can be made with removable fabric. It is 72cm/28in deep. To see Folies chairs, click here. Available custom made.