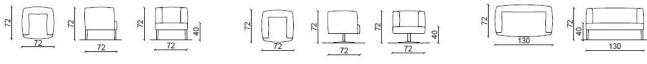

Armchair with 1 arm left

Armchair with 1 arm right

Armchair with 1 arm left, chrome base

Armchair with 1 arm right, chrome base

Armchair with 2 arms, chrome base

Chaise longue with 1 arm dx/sx

Wide armchair