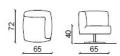

Folies is a design love seat that effortlessly adapts to various contexts. It is perfect for the different rooms of a private house, as well as for hotels and lounge areas. The diverse upholstery options make it even more adaptable. It is available with customized measures and the seat cushion can be made with removable fabric. It is 72cm/28in deep. To see Folies chairs, click here. Available custom made.