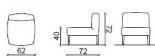

Folies is a design love seat that effortlessly adapts to various contexts. It is perfect for the different rooms of a private house, as well as for hotels and lounge areas. The diverse upholstery options make it even more adaptable. It is available with customized measures and the seat cushion can be made with removable fabric. It is 72cm/28in deep. To see Folies chairs, click here. Available custom made.

Armchair with 1 arm left

Armchair with 1 arm right

Armchair with 1 arm left, chrome base

Armchair with 1 arm right, chrome base

Armchair with 2 arms, chrome base

Chaise longue with 1 arm dx/sx

Wide armchair