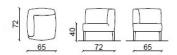

Folies is a design love seat that effortlessly adapts to various contexts. It is perfect for the different rooms of a private house, as well as for hotels and lounge areas. The diverse upholstery options make it even more adaptable. It is available with customized measures and the seat cushion can be made with removable fabric. It is 72cm/28in deep. To see Folies chairs, click here. Available custom made.

Armchair with 1 arm left

Armchair with 1 arm right

Armchair with 1 arm left, chrome base

Armchair with 1 arm right, chrome base

Armchair with 2 arms, chrome base

Chaise longue with 1 arm dx/sx

Wide armchair