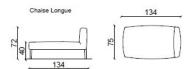

Armchair with 1 arm left

Armchair with 1 arm right

Armchair with 1 arm left, chrome base

Armchair with 1 arm right, chrome base

Armchair with 2 arms, chrome base

Chaise longue with 1 arm dx/sx

Wide armchair