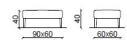

Folies is a design love seat that effortlessly adapts to various contexts. It is perfect for the different rooms of a private house, as well as for hotels and lounge areas. The diverse upholstery options make it even more adaptable. It is available with customized measures and the seat cushion can be made with removable fabric. It is 72cm/28in deep. To see Folies chairs, click here. Available custom made.







Armchair with 1 arm left



Armchair with 1 arm right







Armchair with 1 arm left, chrome base



Armchair with 1 arm right, chrome base



Armchair with 2 arms, chrome base





Chaise longue with 1 arm dx/sx

Wide armchair



Sofa 130cm