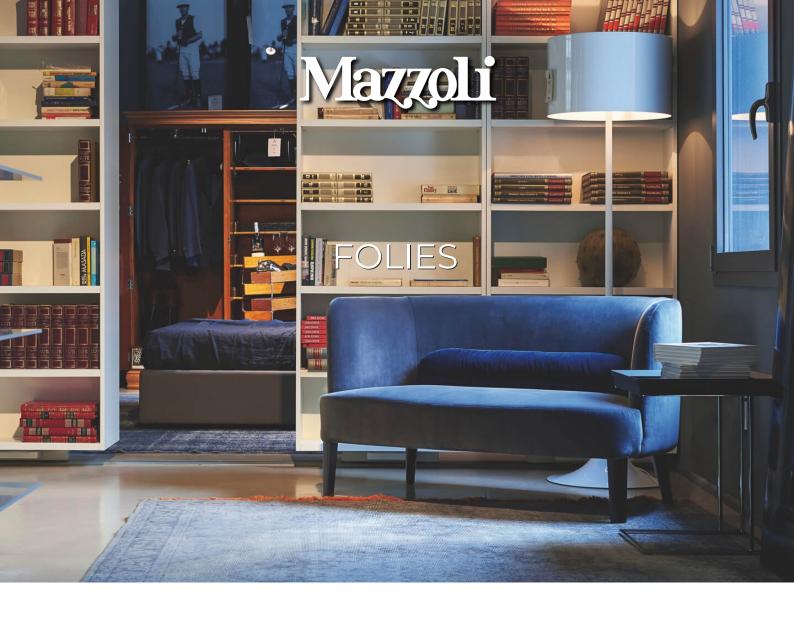

Folies is a design love seat that effortlessly adapts to various contexts. It is perfect for the different rooms of a private house, as well as for hotels and lounge areas. The diverse upholstery options make it even more adaptable. It is available with customized measures and the seat cushion can be made with removable fabric. It is 72cm/28in deep. To see Folies chairs, click here. Available custom made.