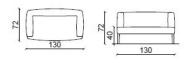

Folies is a design love seat that effortlessly adapts to various contexts. It is perfect for the different rooms of a private house, as well as for hotels and lounge areas. The diverse upholstery options make it even more adaptable. It is available with customized measures and the seat cushion can be made with removable fabric. It is 72cm/28in deep. To see Folies chairs, click here. Available custom made.







Armchair with 1 arm left



Armchair with 1 arm right







Armchair with 1 arm left, chrome base



Armchair with 1 arm right, chrome base



Armchair with 2 arms, chrome base





Chaise longue with 1 arm dx/sx

Wide armchair



Sofa 130cm