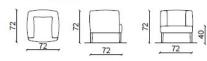

Folies is a design love seat that effortlessly adapts to various contexts. It is perfect for the different rooms of a private house, as well as for hotels and lounge areas. The diverse upholstery options make it even more adaptable. It is available with customized measures and the seat cushion can be made with removable fabric. It is 72cm/28in deep. To see Folies chairs, click here. Available custom made.