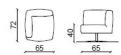

Folies is a design love seat that effortlessly adapts to various contexts. It is perfect for the different rooms of a private house, as well as for hotels and lounge areas. The diverse upholstery options make it even more adaptable. It is available with customized measures and the seat cushion can be made with removable fabric. It is 72cm/28in deep. To see Folies chairs, click here. Available custom made.