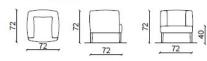

Armchair with 1 arm left

Armchair with 1 arm right

Armchair with 1 arm left, chrome base

Armchair with 1 arm right, chrome base

Armchair with 2 arms, chrome base

Chaise longue with 1 arm dx/sx

Wide armchair