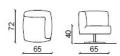

Armchair with 1 arm left

Armchair with 1 arm right

Armchair with 1 arm left, chrome base

Armchair with 1 arm right, chrome base

Armchair with 2 arms, chrome base

Chaise longue with 1 arm dx/sx

Wide armchair