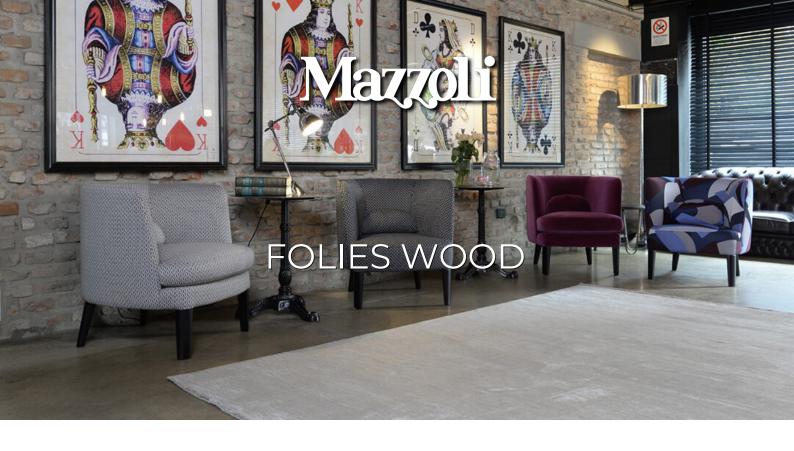

Folies Wood is characterized by wooden legs, that give it a classic, elegant but at the same time fierce look. You can even opt for unusual covers and your chair will show its vibrant personality, always with a soft and cozy seat. The little Folies Wood chairs can even be realized with an additional seat cushion. This will make your Folies' fabric cover fully removable. Folies is actually a series of upholstered items, that are perfect both in the home and contract sector small sofas, chairs and corner sofas, club, love seats and pouffes.