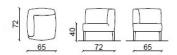

Armchair with 1 arm left

Armchair with 1 arm right

Armchair with 1 arm left, chrome base

Armchair with 1 arm right, chrome base

Armchair with 2 arms, chrome base

Chaise longue with 1 arm dx/sx

Wide armchair