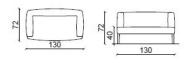

Folies Wood is characterized by wooden legs, that give it a classic, elegant but at the same time fierce look. You can even opt for unusual covers and your chair will show its vibrant personality, always with a soft and cozy seat. The little Folies Wood chairs can even be realized with an additional seat cushion. This will make your Folies' fabric cover fully removable. Folies is actually a series of upholstered items, that are perfect both in the home and contract sector small sofas, chairs and corner sofas, club, love seats and pouffes.







Armchair with 1 arm left



Armchair with 1 arm right







Armchair with 1 arm left, chrome base



Armchair with 1 arm right, chrome base



Armchair with 2 arms, chrome base





Chaise longue with 1 arm dx/sx

Wide armchair



Sofa 130cm