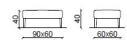

Folies Wood is characterized by wooden legs, that give it a classic, elegant but at the same time fierce look. You can even opt for unusual covers and your chair will show its vibrant personality, always with a soft and cozy seat. The little Folies Wood chairs can even be realized with an additional seat cushion. This will make your Folies' fabric cover fully removable. Folies is actually a series of upholstered items, that are perfect both in the home and contract sector small sofas, chairs and corner sofas, club, love seats and pouffes.







Armchair with 1 arm left



Armchair with 1 arm right







Armchair with 1 arm left, chrome base



Armchair with 1 arm right, chrome base



Armchair with 2 arms, chrome base





Chaise longue with 1 arm dx/sx

Wide armchair



Sofa 130cm