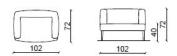

Armchair with 1 arm left

Armchair with 1 arm right

Armchair with 1 arm left, chrome base

Armchair with 1 arm right, chrome base

Armchair with 2 arms, chrome base

Chaise longue with 1 arm dx/sx

Wide armchair