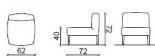

Armchair with 1 arm left

Armchair with 1 arm right

Armchair with 1 arm left, chrome base

Armchair with 1 arm right, chrome base

Armchair with 2 arms, chrome base

Chaise longue with 1 arm dx/sx

Wide armchair