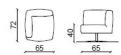

Armchair with 1 arm left

Armchair with 1 arm right

Armchair with 1 arm left, chrome base

Armchair with 1 arm right, chrome base

Armchair with 2 arms, chrome base

Chaise longue with 1 arm dx/sx

Wide armchair